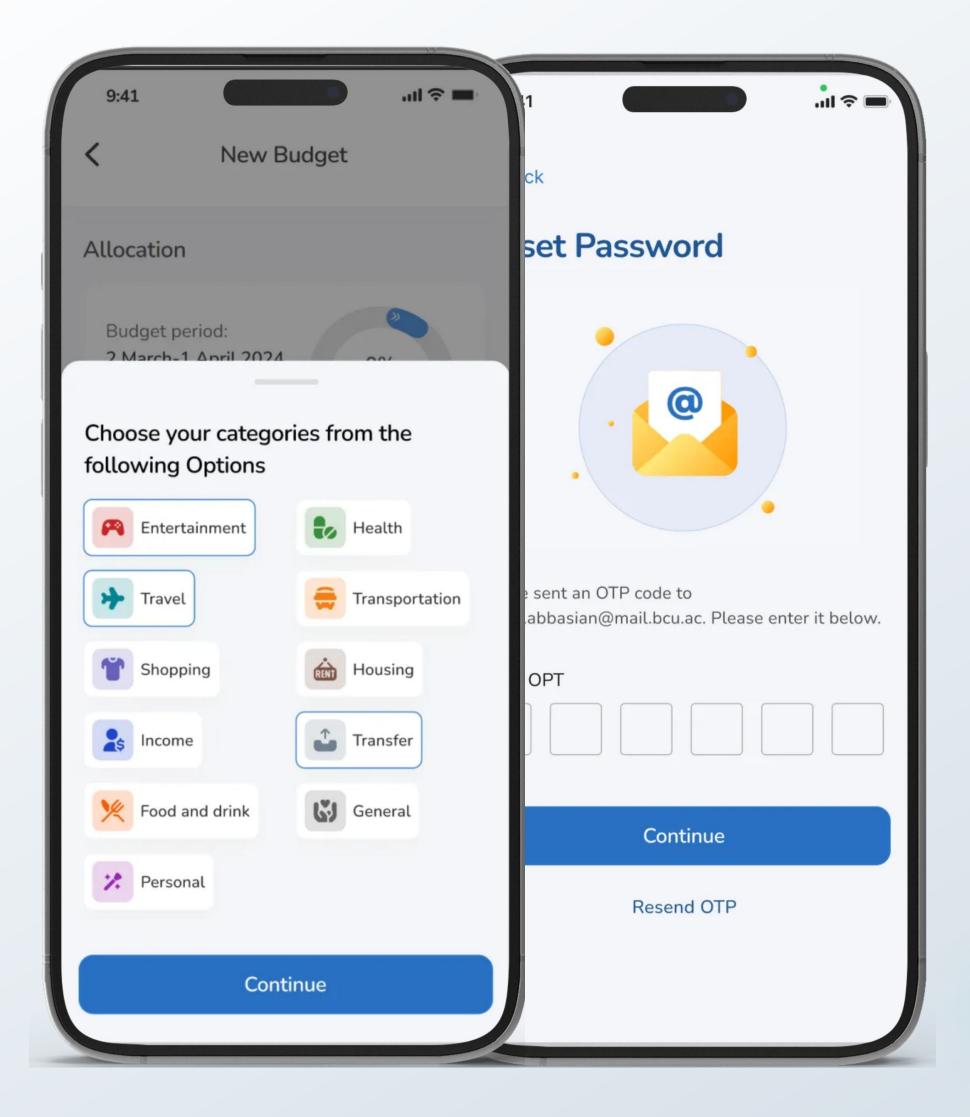

#### Onboarding

| 9:41              |                                                                               | ın ≎ III. |
|-------------------|-------------------------------------------------------------------------------|-----------|
| Back              | New Budget                                                                    |           |
| ccount name       |                                                                               |           |
| e.g., House hol   | d                                                                             |           |
| udget detail      |                                                                               |           |
| Account           | Kimia's personal                                                              | account 🗘 |
| Total Budget      |                                                                               | £0.00     |
| Duration          |                                                                               | Monthly 🗘 |
| Start date        |                                                                               | 26 April  |
| Is this recursive | ?                                                                             |           |
| End recursive     |                                                                               | 1 Apr     |
| udget allocatior  | 1?                                                                            |           |
| control, making i | y in our app boosts<br>t easy to adjust as y<br>ing you reach your y<br>mind. | our needs |
|                   | Allocate                                                                      |           |