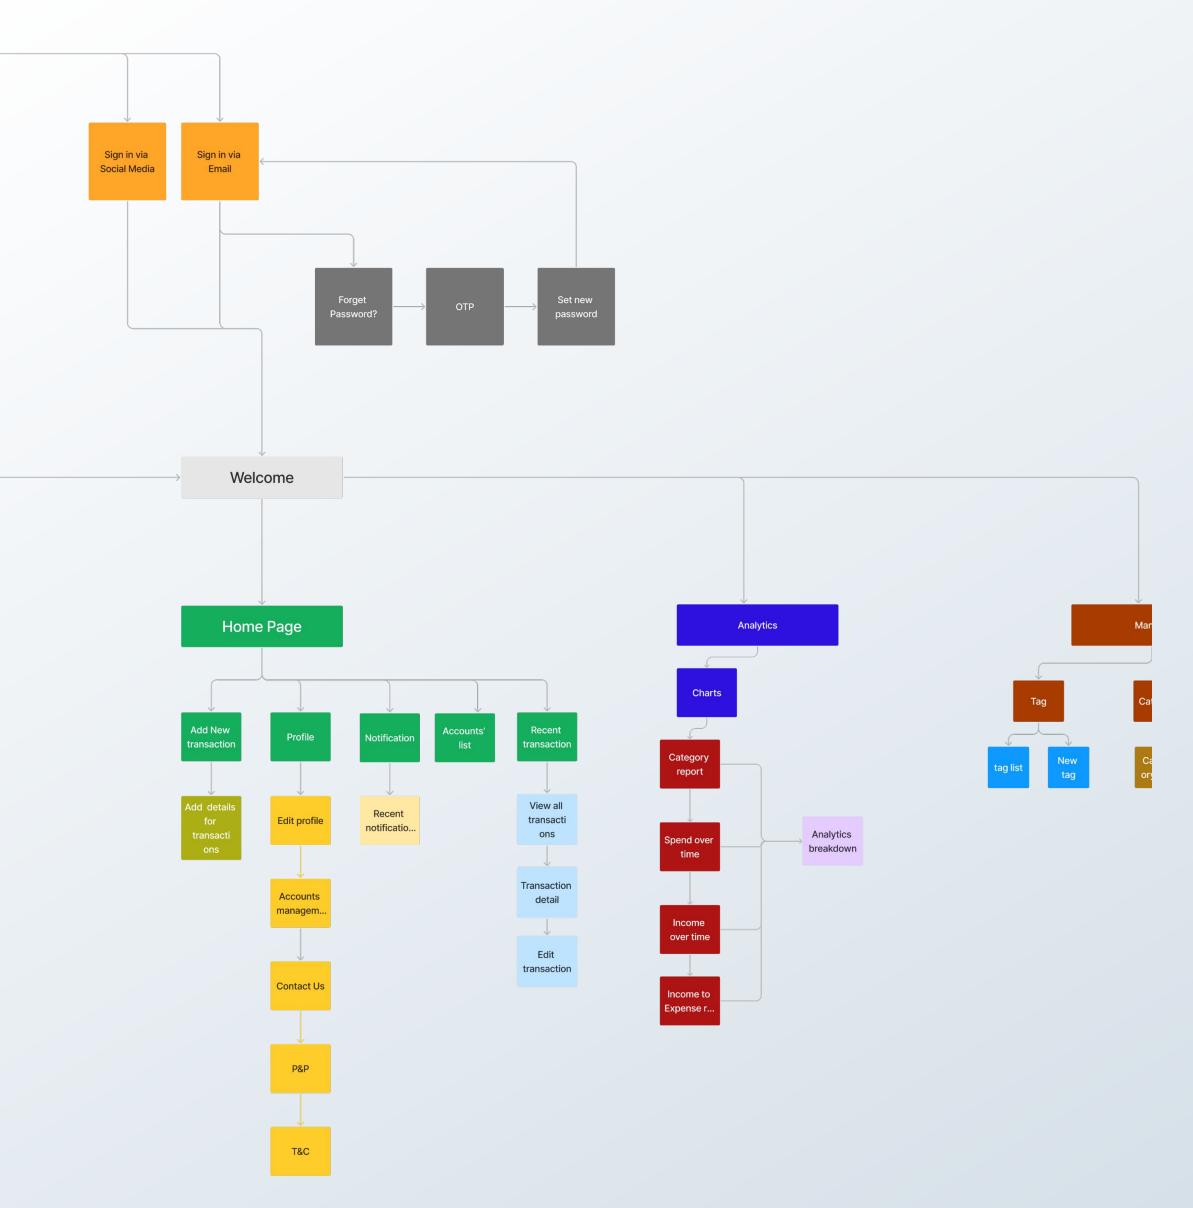

'm concerned about had less money left than I expected





## **Autism impairment**

I'm Jane. I'm a 28-year-old network specialist working on exciting tech projects from home. I enjoy staying organized, whether it's planning my day or managing my personal finances. In my free time, I love exploring minimalist design and calm apps that help me keep track of things.

### Goals

- She needs budget and expense management.
- She indented to stop her overspending by tracking them.
- She needs to write a note for each spending

- Due to her job, she does not have enough time to track her joint account expenditures.
- She cannot concentrate on flashing and messy background.
- She can not share home budget with her husband.

### **User Story**

### **Pain Points**

## Information Architecture











# Low-fidelity



Login/Join us Page

| Register page                                                                                                                                |
|----------------------------------------------------------------------------------------------------------------------------------------------|
|                                                                                                                                              |
| 9:41 .il 🗢 🗖                                                                                                                                 |
| Welcome to<br>Joint Budget!<br>Let's get you started, enter your email and<br>preferred password                                             |
| First name