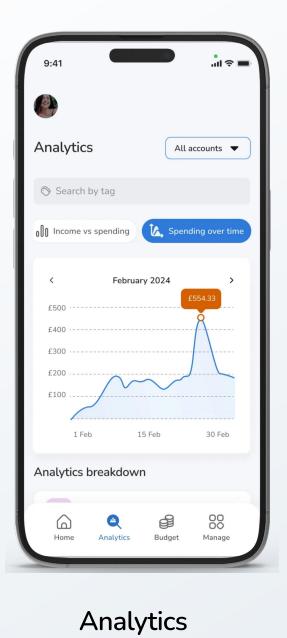

Home page for those who are not connected to the bank

Analytics for better visualization of money management.

| 9:41            |      |
|-----------------|------|
|                 |      |
|                 |      |
| Analytics       |      |
| #search by tag  |      |
|                 |      |
| Category report |      |
| < Feb           | orua |
|                 |      |
|                 |      |
|                 | /    |
| $\sim$          |      |
| 1 Feb           | 15 F |
|                 | d    |
| Analysis Breako | 101  |
| General         |      |
| 2 transactions  |      |
| Travel          |      |
|                 |      |
| Home Analytics  | 8    |