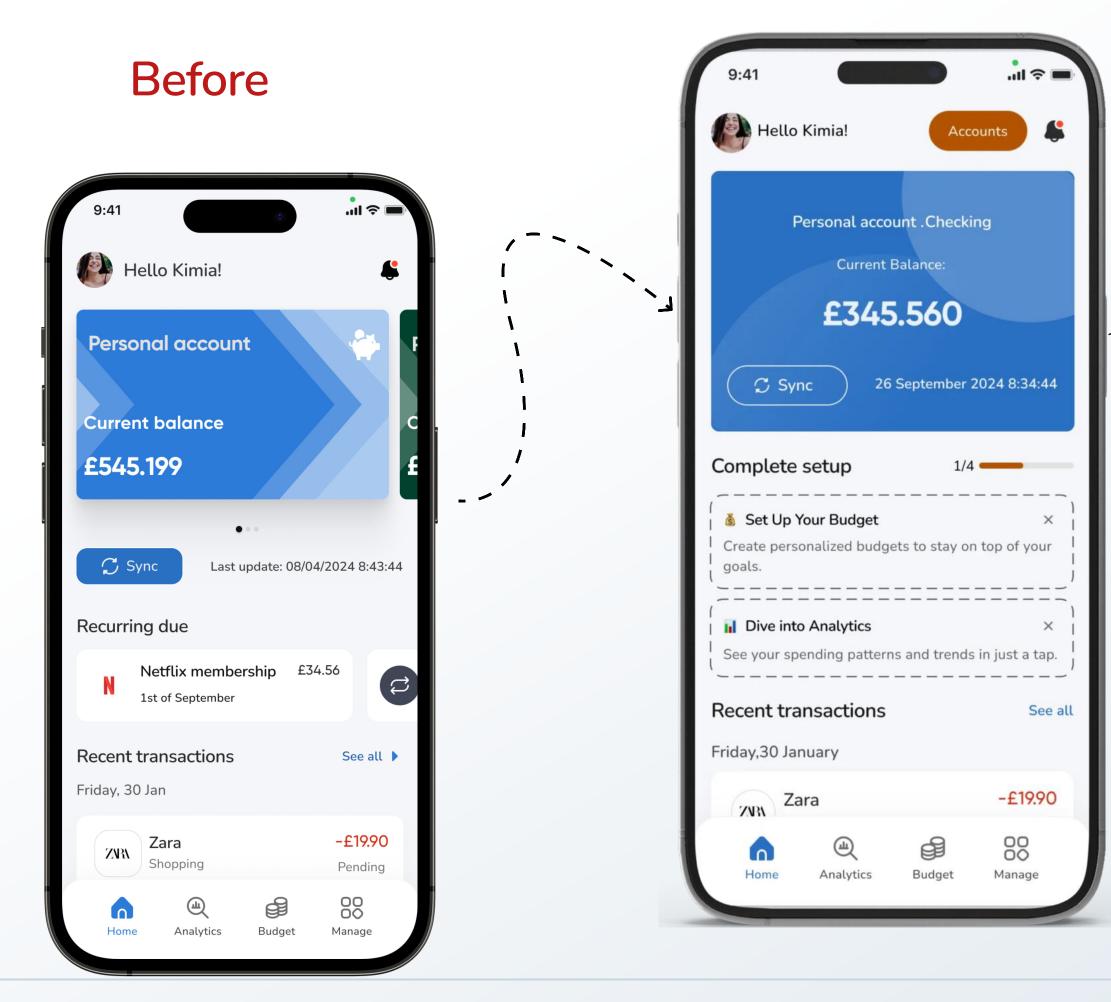

# Enhancement (Home page)

#### After

- To accommodate mobility impairments, dragging cards was replaced with accessible buttons, meeting Level AA standards.
- Visual hierarchy was simplified to focus on essential information, such as account balance and action buttons, improving usability.
- The date and time for the last sync was made more complete and consistent, enhancing clarity for users.