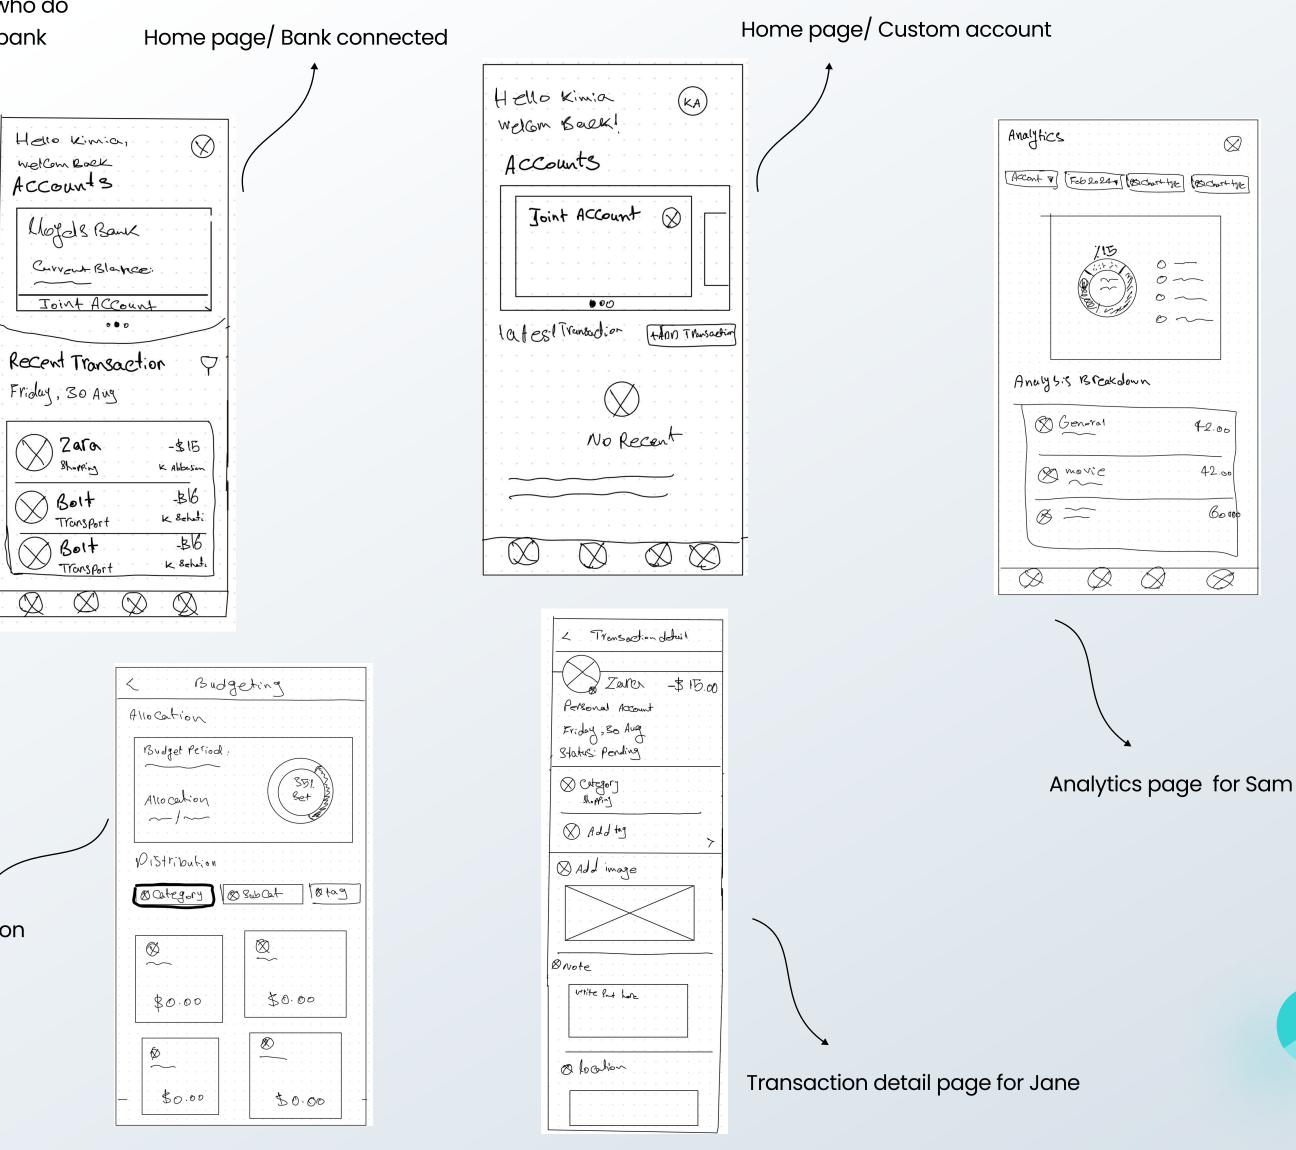

Home page for those who are not connected to the bank

Analytics for better visualization of money management.

| 9:41            |      |
|-----------------|------|
|                 |      |
|                 |      |
| Analytics       |      |
| #search by tag  |      |
|                 |      |
| Category report |      |
| < Feb           | orua |
|                 |      |
|                 |      |
|                 | /    |
| $\sim$          |      |
| 1 Feb           | 15 F |
|                 | d    |
| Analysis Breako | 101  |
| General         |      |
| 2 transactions  |      |
| Travel          |      |
|                 |      |
| Home Analytics  | 8    |

# Accessibility

We focused on accessibility for users with **autism**, **vision** impairments, and overall convenience by ensuring all colors met the **WCAG** contrast ratio of **5.06:1**, exceeding the 4.5:1 guideline. We also ensured interactive elements, like buttons, had a **target size** of at least 44x44 px for easier navigation, making the experience more comfortable and inclusive for all users.