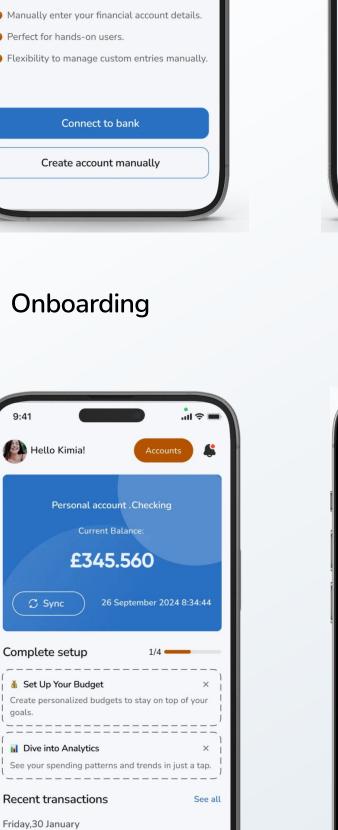

| Finance                |  | 9:41<br>9:41<br>9:41<br>9:41<br>9:41<br>9:41<br>9:41<br>9:41                                                                                       |
|------------------------|--|----------------------------------------------------------------------------------------------------------------------------------------------------|
| Continue with Email    |  | <ul> <li>Bank connection</li> <li>Securely link your bank for real-time tracking.</li> <li>Get automatic updates and avoid manual entry</li> </ul> |
| G Continue with Google |  | <ul> <li>Get automatic updates and avoid manual entry<br/>errors.</li> <li>Receive instant, accurate insights on your spending.</li> </ul>         |
| Continue with Apple    |  | Manual account <ul> <li>Manually enter your financial account details.</li> </ul>                                                                  |
| Continue with Facebook |  | <ul> <li>Perfect for hands-on users.</li> <li>Flexibility to manage custom entries manually</li> </ul>                                             |
| New member             |  |                                                                                                                                                    |
| Sign me up             |  | Connect to bank                                                                                                                                    |
|                        |  | Create account manually                                                                                                                            |
|                        |  |                                                                                                                                                    |

#### Onboarding

| 9:41              |                                                                               | ın ≎ III. |
|-------------------|-------------------------------------------------------------------------------|-----------|
| Back              | New Budget                                                                    |           |
| ccount name       |                                                                               |           |
| e.g., House hol   | d                                                                             |           |
| udget detail      |                                                                               |           |
| Account           | Kimia's personal                                                              | account 🗘 |
| Total Budget      |                                                                               | £0.00     |
| Duration          |                                                                               | Monthly 🗘 |
| Start date        |                                                                               | 26 April  |
| Is this recursive | ?                                                                             |           |
| End recursive     |                                                                               | 1 Apr     |
| udget allocatior  | 1?                                                                            |           |
| control, making i | y in our app boosts<br>t easy to adjust as y<br>ing you reach your y<br>mind. | our needs |
|                   | Allocate                                                                      |           |