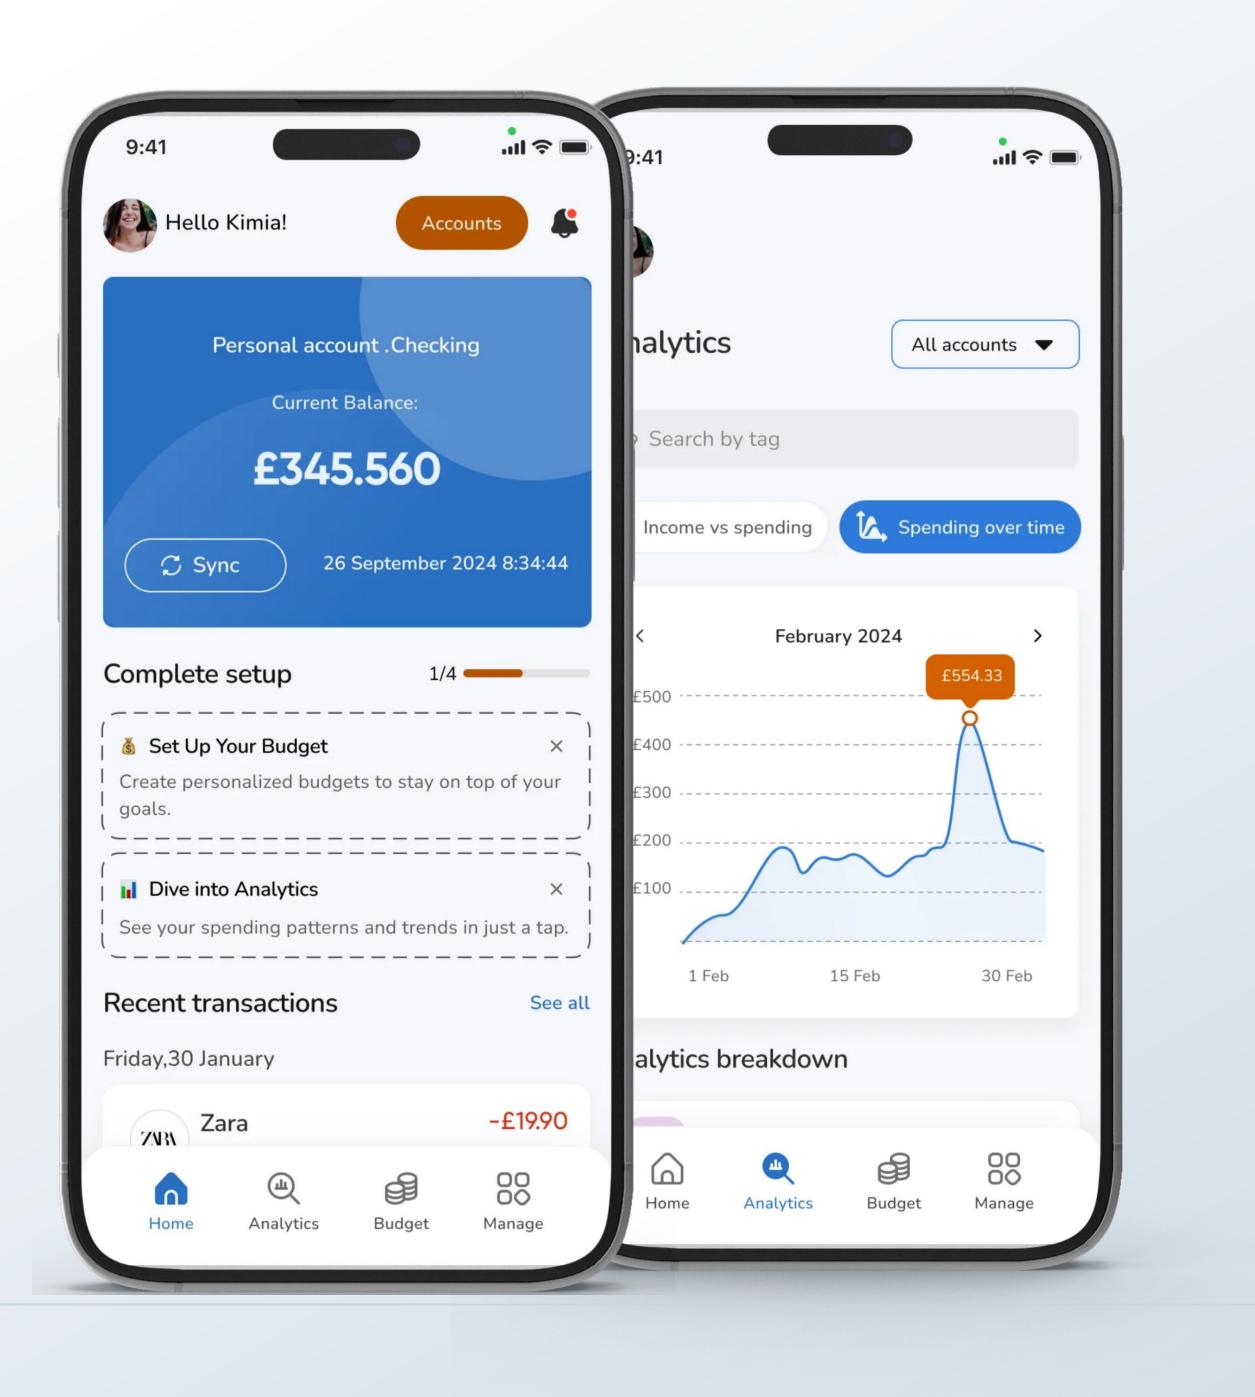

Home page for those who are not connected to the bank

Analytics for better visualization of money management.

| 9:41            |      |
|-----------------|------|
|                 |      |
|                 |      |
| Analytics       |      |
| #search by tag  |      |
|                 |      |
| Category report |      |
| < Feb           | orua |
|                 |      |
|                 |      |
|                 | /    |
| $\sim$          |      |
| 1 Feb           | 15 F |
|                 | d    |
| Analysis Breako | 101  |
| General         |      |
| 2 transactions  |      |
| Travel          |      |
|                 |      |
| Home Analytics  | 8    |