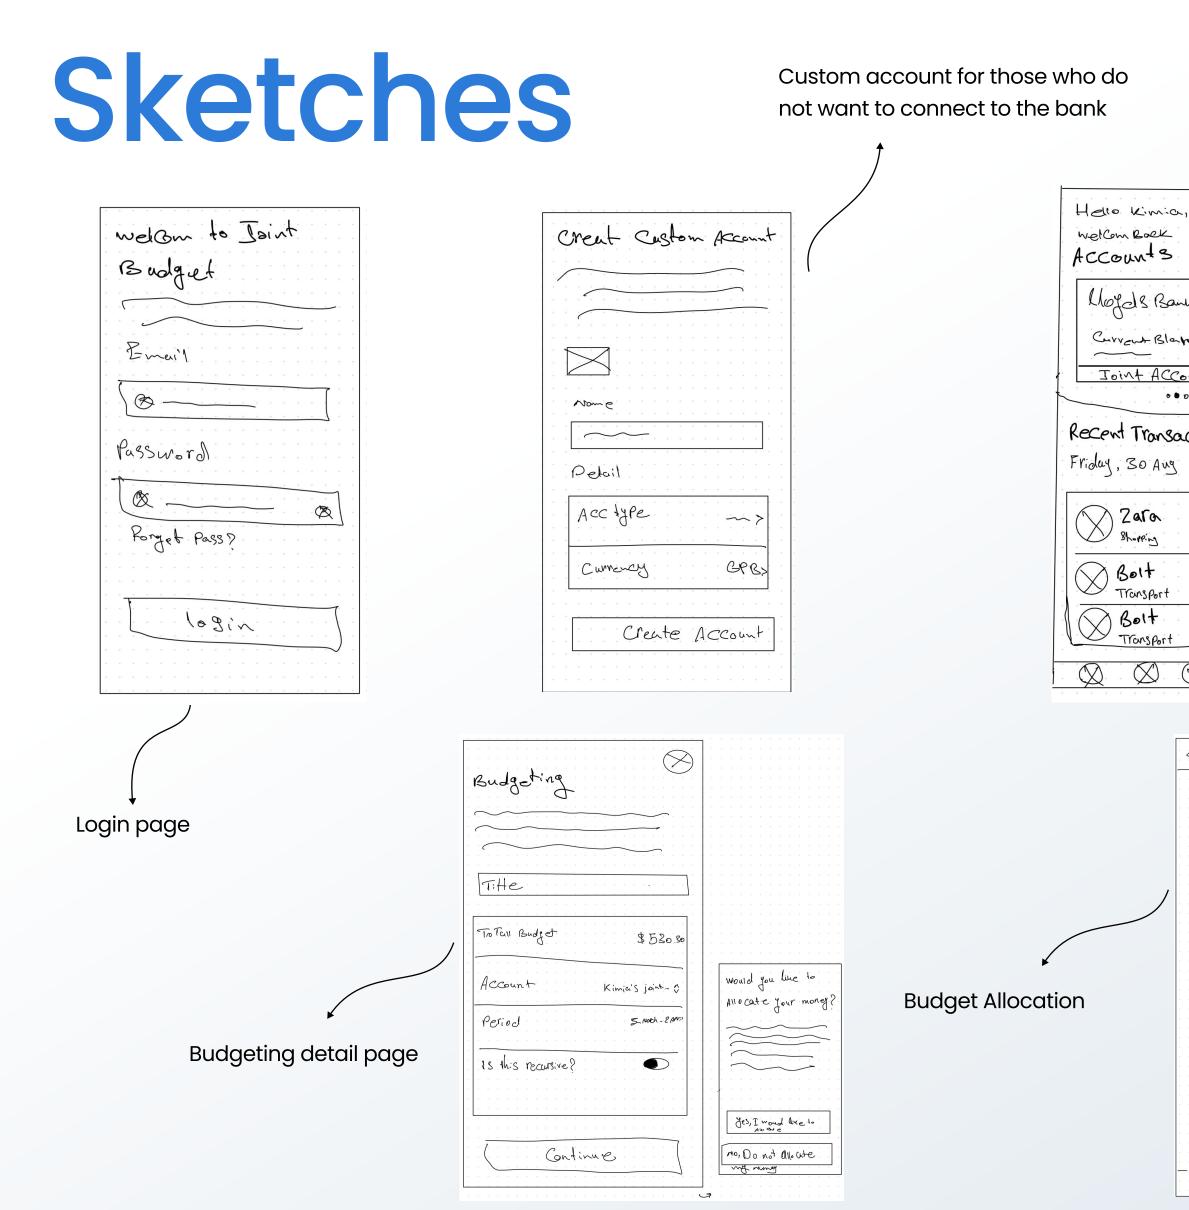

# Low-fidelity

Login/Join us Page

| Register page                                                                                                                                |
|----------------------------------------------------------------------------------------------------------------------------------------------|
|                                                                                                                                              |
| 9:41 .il 🗢 🗖                                                                                                                                 |
| Welcome to<br>Joint Budget!<br>Let's get you started, enter your email and<br>preferred password                                             |
| First name                                                                                                                                   |
| Kimia                                                                                                                                        |
| Last name                                                                                                                                    |
| Abbasian                                                                                                                                     |
| Email address                                                                                                                                |
| Kimia.Abbasian@mail.bcu.ac.uk                                                                                                                |
| Password                                                                                                                                     |
| ••••••                                                                                                                                       |
| <ul> <li>At least 8 characters</li> <li>Number</li> <li>Special characters like \$, #, @, !, %, ^, &amp;, *, (,)</li> <li>Letters</li> </ul> |
| Sign up                                                                                                                                      |

| 9:41                                              | .ul 🗢 🔲 |  |
|---------------------------------------------------|---------|--|
| Welcome to                                        |         |  |
| joint budget                                      |         |  |
| Login to your account to continue whe<br>you left | ere     |  |
| Email address                                     |         |  |
| 🖾 Kimia.abbasian@mail.bcu.ac.uk                   |         |  |
| Password                                          |         |  |
|                                                   | $\odot$ |  |
| Forget the password?                              |         |  |
| Sign in                                           |         |  |
|                                                   | _       |  |
|                                                   |         |  |
|                                                   |         |  |
|                                                   |         |  |
|                                                   |         |  |
|                                                   |         |  |
|                                                   |         |  |
| )                                                 |         |  |
|                                                   |         |  |
|                                                   |         |  |
|                                                   |         |  |
| Login by email                                    |         |  |
| Login by ernal                                    |         |  |
|                                                   |         |  |
|                                                   |         |  |
|                                                   |         |  |