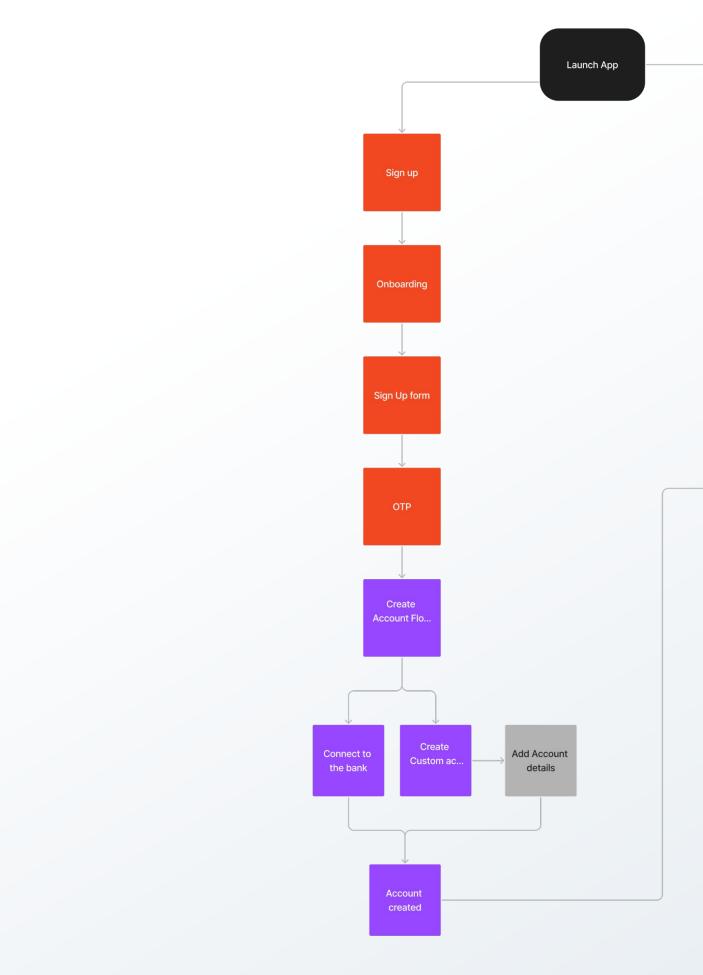

| Finance                |  | 9:41<br>9:41<br>9:41<br>9:41<br>9:41<br>9:41<br>9:41<br>9:41                                                                                       |
|------------------------|--|----------------------------------------------------------------------------------------------------------------------------------------------------|
| Continue with Email    |  | <ul> <li>Bank connection</li> <li>Securely link your bank for real-time tracking.</li> <li>Get automatic updates and avoid manual entry</li> </ul> |
| G Continue with Google |  | <ul> <li>Get automatic updates and avoid manual entry<br/>errors.</li> <li>Receive instant, accurate insights on your spending.</li> </ul>         |
| Continue with Apple    |  | Manual account <ul> <li>Manually enter your financial account details.</li> </ul>                                                                  |
| Continue with Facebook |  | <ul> <li>Perfect for hands-on users.</li> <li>Flexibility to manage custom entries manually</li> </ul>                                             |
| New member             |  |                                                                                                                                                    |
| Sign me up             |  | Connect to bank                                                                                                                                    |
|                        |  | Create account manually                                                                                                                            |
|                        |  |                                                                                                                                                    |

#### Onboarding

| 9:41              |                                                                               | ın ≎ III. |
|-------------------|-------------------------------------------------------------------------------|-----------|
| Back              | New Budget                                                                    |           |
| ccount name       |                                                                               |           |
| e.g., House hol   | d                                                                             |           |
| udget detail      |                                                                               |           |
| Account           | Kimia's personal                                                              | account 🗘 |
| Total Budget      |                                                                               | £0.00     |
| Duration          |                                                                               | Monthly 🗘 |
| Start date        |                                                                               | 26 April  |
| Is this recursive | ?                                                                             |           |
| End recursive     |                                                                               | 1 Apr     |
| udget allocatior  | 1?                                                                            |           |
| control, making i | y in our app boosts<br>t easy to adjust as y<br>ing you reach your y<br>mind. | our needs |
|                   | Allocate                                                                      |           |