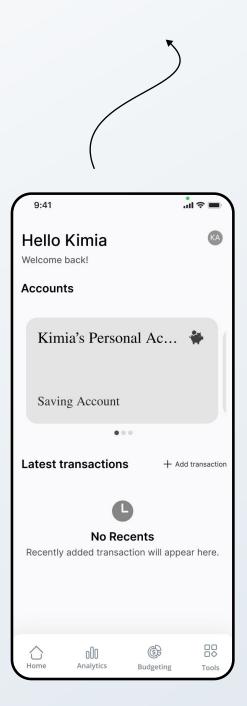

# Enhancement (Home page)

#### After

- To accommodate mobility impairments, dragging cards was replaced with accessible buttons, meeting Level AA standards.
- Visual hierarchy was simplified to focus on essential information, such as account balance and action buttons, improving usability.
- The date and time for the last sync was made more complete and consistent, enhancing clarity for users.