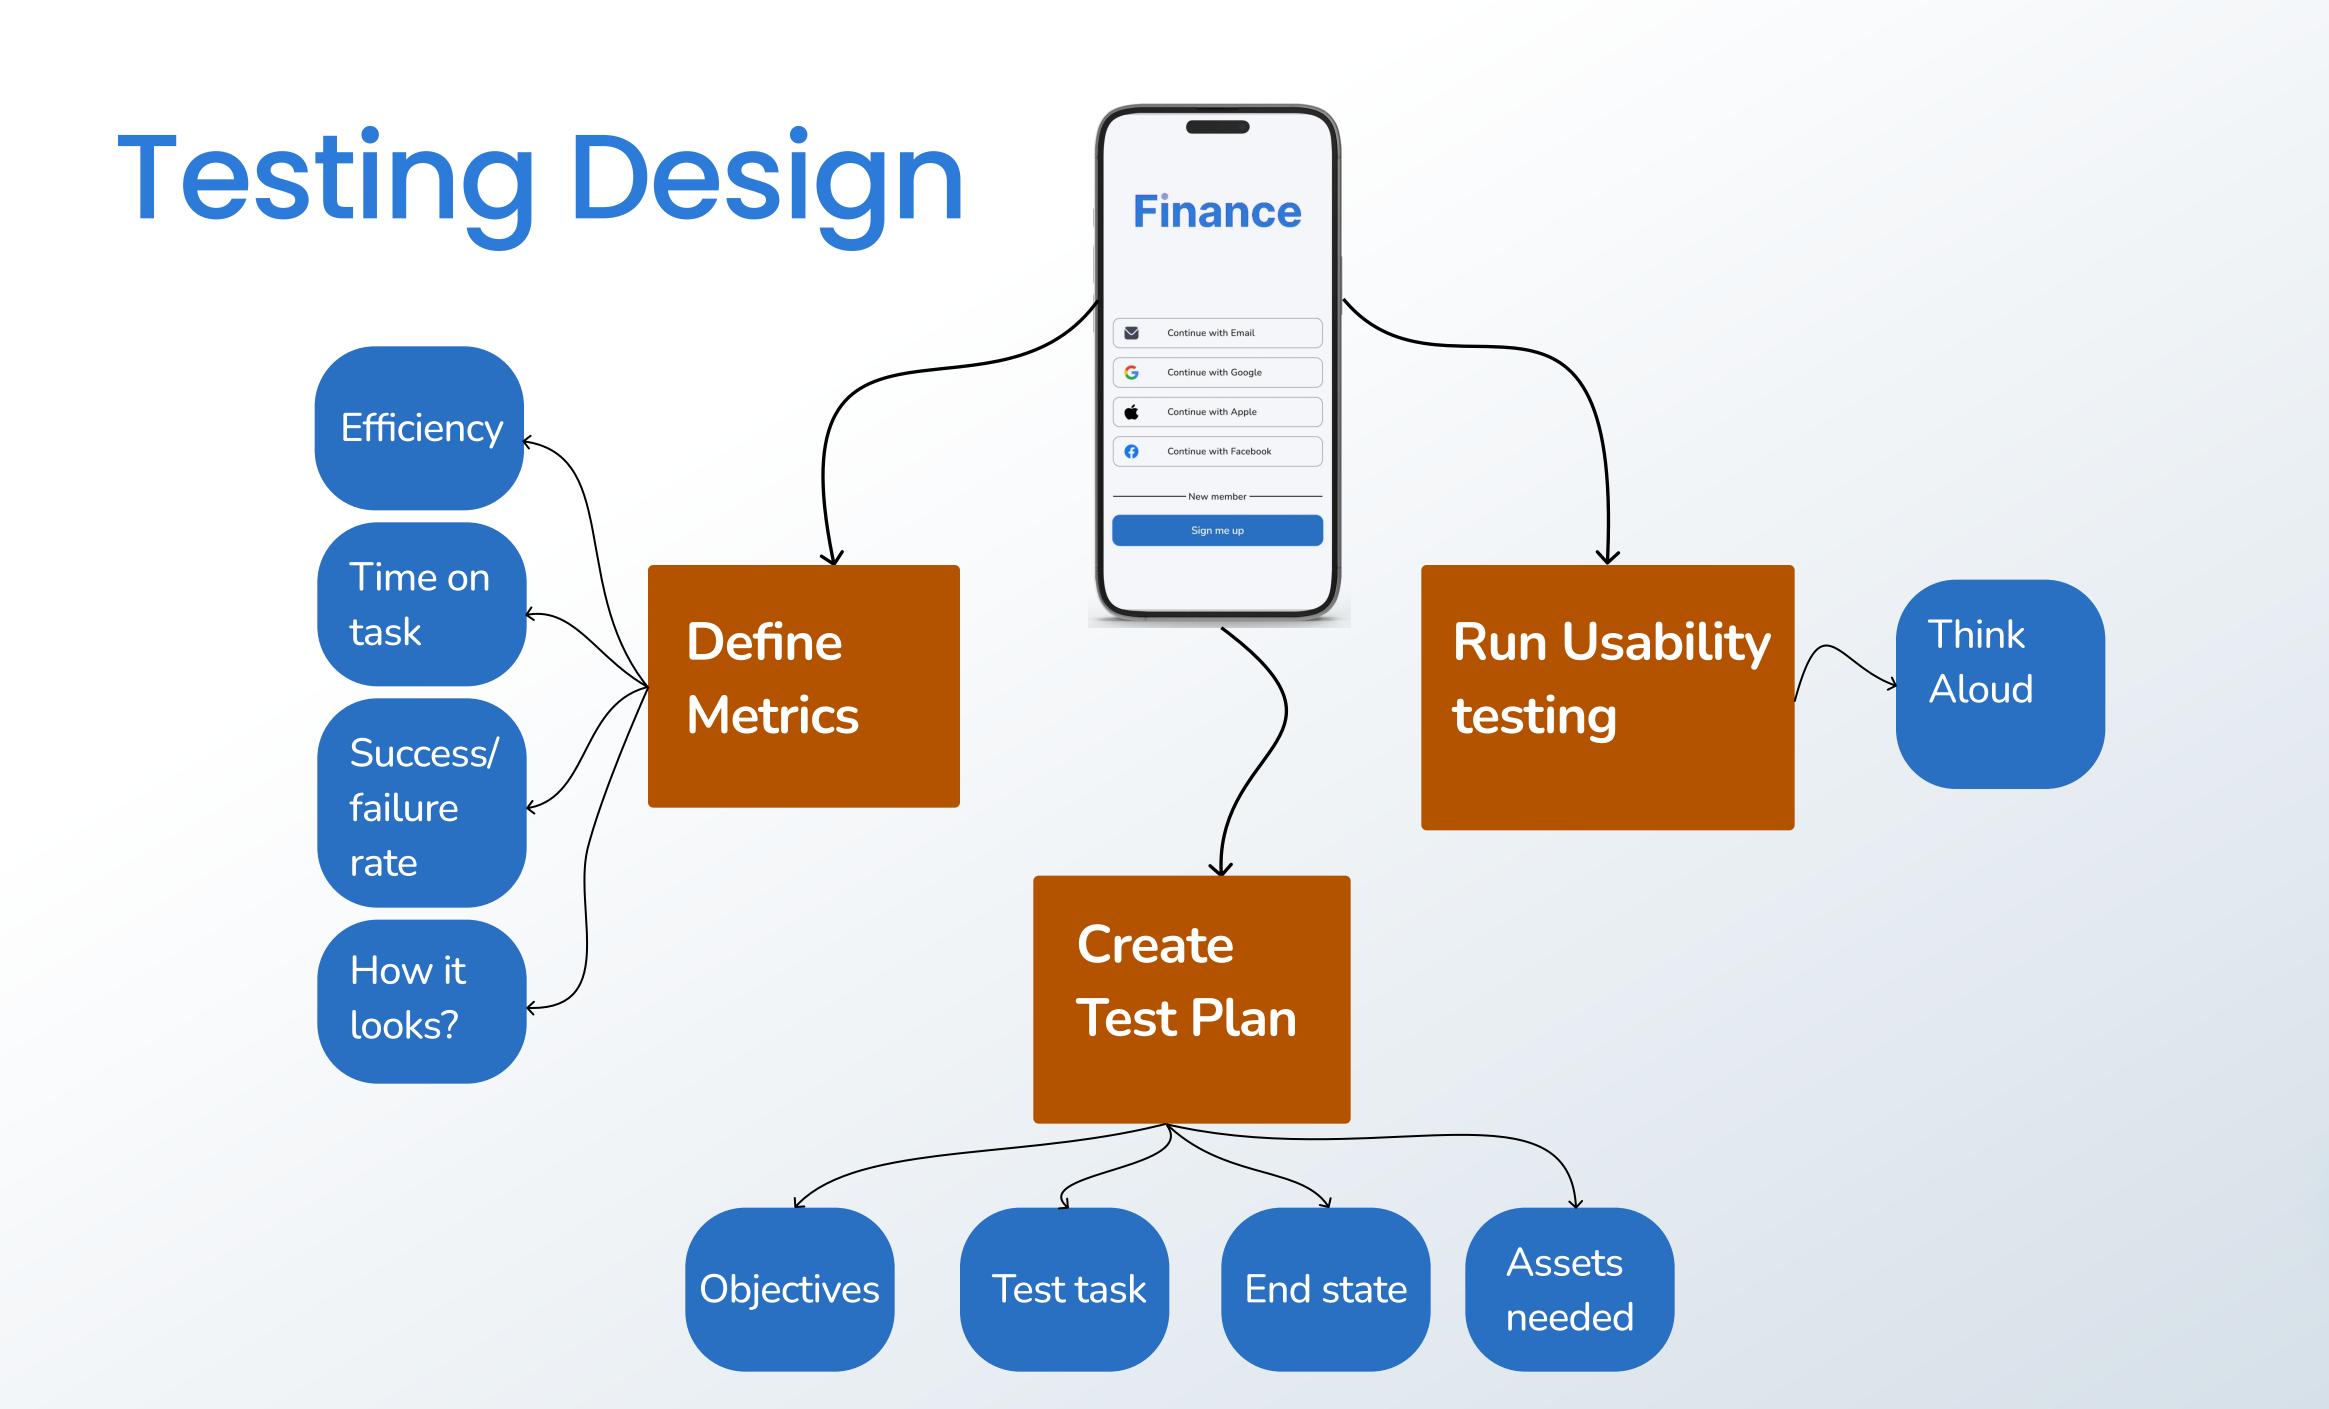

### Define

# Qualitative research

I conducted **Semi-Structured Interviews** with four participants to explore their financial management challenges and needs. Through in-depth questions, I aimed to gain a clearer understanding of their experiences.

# Challenges

- Generating ideas that accurately reflect diverse user needs through thorough research.
- Balancing user priorities with the overall project goals.
- Identifying which ideas are feasible for phase one implementation.
- Managing user expectations while planning phased implementations for future project stages.

## Information Architecture

# Accessibility

We focused on accessibility for users with **autism**, **vision** impairments, and overall convenience by ensuring all colors met the **WCAG** contrast ratio of **5.06:1**, exceeding the 4.5:1 guideline. We also ensured interactive elements, like buttons, had a **target size** of at least 44x44 px for easier navigation, making the experience more comfortable and inclusive for all users.