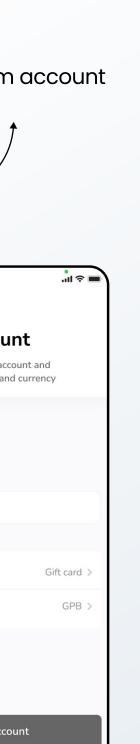

| Finance                |  | 9:41<br>9:41<br>9:41<br>9:41<br>9:41<br>9:41<br>9:41<br>9:41                                                                                       |
|------------------------|--|----------------------------------------------------------------------------------------------------------------------------------------------------|
| Continue with Email    |  | <ul> <li>Bank connection</li> <li>Securely link your bank for real-time tracking.</li> <li>Get automatic updates and avoid manual entry</li> </ul> |
| G Continue with Google |  | <ul> <li>Get automatic updates and avoid manual entry<br/>errors.</li> <li>Receive instant, accurate insights on your spending.</li> </ul>         |
| Continue with Apple    |  | Manual account <ul> <li>Manually enter your financial account details.</li> </ul>                                                                  |
| Continue with Facebook |  | <ul> <li>Perfect for hands-on users.</li> <li>Flexibility to manage custom entries manually</li> </ul>                                             |
| New member             |  |                                                                                                                                                    |
| Sign me up             |  | Connect to bank                                                                                                                                    |
|                        |  | Create account manually                                                                                                                            |
|                        |  |                                                                                                                                                    |

#### Custom account