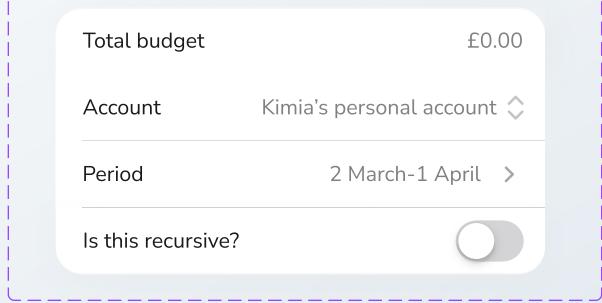

| Category report | 000 Category report | Category report | Total budget     |           |
|-----------------|---------------------|-----------------|------------------|-----------|
| Category report | Category report     | Category report | Account          | Kimia's p |
|                 |                     |                 | Period           | 2         |
| Category report | 0 O Category report | Category report | Is this recursiv | ve?       |

#### Onboarding

| 9:41              |                                                                               | ın ≎ III. |
|-------------------|-------------------------------------------------------------------------------|-----------|
| Back              | New Budget                                                                    |           |
| ccount name       |                                                                               |           |
| e.g., House hol   | d                                                                             |           |
| udget detail      |                                                                               |           |
| Account           | Kimia's personal                                                              | account 🗘 |
| Total Budget      |                                                                               | £0.00     |
| Duration          |                                                                               | Monthly 🗘 |
| Start date        |                                                                               | 26 April  |
| Is this recursive | ?                                                                             |           |
| End recursive     |                                                                               | 1 Apr     |
| udget allocatior  | 1?                                                                            |           |
| control, making i | y in our app boosts<br>t easy to adjust as y<br>ing you reach your y<br>mind. | our needs |
|                   | Allocate                                                                      |           |