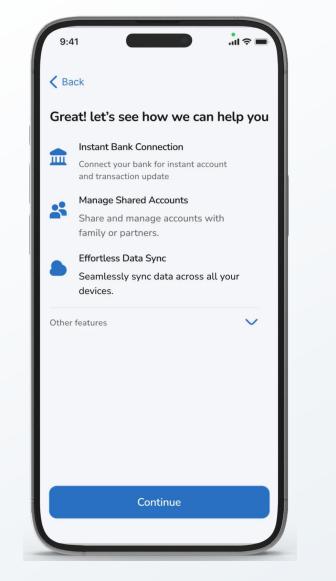

| Finance                |  | 9:41<br>9:41<br>9:41<br>9:41<br>9:41<br>9:41<br>9:41<br>9:41                                                                                       |
|------------------------|--|----------------------------------------------------------------------------------------------------------------------------------------------------|
| Continue with Email    |  | <ul> <li>Bank connection</li> <li>Securely link your bank for real-time tracking.</li> <li>Get automatic updates and avoid manual entry</li> </ul> |
| G Continue with Google |  | <ul> <li>Get automatic updates and avoid manual entry<br/>errors.</li> <li>Receive instant, accurate insights on your spending.</li> </ul>         |
| Continue with Apple    |  | Manual account <ul> <li>Manually enter your financial account details.</li> </ul>                                                                  |
| Continue with Facebook |  | <ul> <li>Perfect for hands-on users.</li> <li>Flexibility to manage custom entries manually</li> </ul>                                             |
| New member             |  |                                                                                                                                                    |
| Sign me up             |  | Connect to bank                                                                                                                                    |
|                        |  | Create account manually                                                                                                                            |
|                        |  |                                                                                                                                                    |